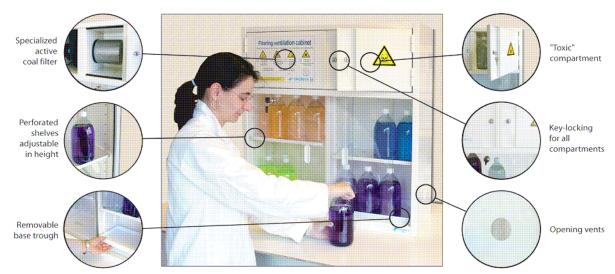

## <Features>

- -This cabinet is specialy designed for storage of dangerous products in laboratories and may be fixed to the wall when space is limited or settled on a bench or a low piece of furniture.
- -Large warning labels in compliance with ISO3864, 92-58/CEE European directive and NF X08.003 norm.
- -Fan in compliance with the health regulation articles (5162 and 5170).
- -Possibility to separate dangerous products by families

(in compliance with the national institute of health and safety at work).

- -Independent cabinet ensuring your security
- -Elimination of dangerous vapours.
- -No need of connection to an exhausting system. No modification of building's structure required.
- -Easy sight of the stored products.
- -High efficiency active coal filter treated in accordance with the stored products.
- -Easy replacement of the active coal filter.
- -Perforated shelves allowing liquids flow in case of leak.
- -Removable base trough for easy cleaning.
- -Built in steel 12/10th, and White epoxy paint RAL9010
- -Storage in 3 different compartments
- -Toxic compartment (Only OSC 52FD101A)

Handing door, Key-locking system and Normalized toxic warning label

- -Chemical products compartment
- Polycarbonate sliding glazed doors and Key-locking system
- 2 perforated adjustable shelves (1 per compartment), and 2 removable retention tanks (1 per compartment)
- -Vent/ filtration compartment (Only OSC 52FD101A)

Noiseless fan: 220V 50Hz, Flow 80m3/ hour, Protection IP24, Soundlevel 52.3dBA $\sim$ 61.6dBA Key-locking system and Air outlet  $\phi$ 75mm