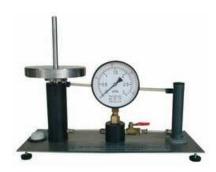

## <Optional accessory>

011HB Dead Weight Pressure Tester

| Model              | OSC 77FD 011HB                             |
|--------------------|--------------------------------------------|
| Pressure gauge     | 03kg/cm <sup>2</sup>                       |
| Piston crossection | 250mm                                      |
| Piston weight      | 0.5kg                                      |
| Calibration weight | 1x0.5, 2x1, 2x2kg                          |
| Power supply       | 220V, 1Ph, 50Hz.                           |
| r ower supply      | Other power supply is available on request |

011HB