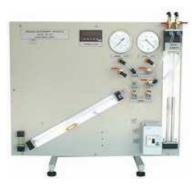

## OSC 77FD210HB Pressure Measurement Apparatus

## <Features>

- -The apparatus is intended to introduce students to basic pressure devices as well as pressure gauge calibration
- -The appatus consists of a mercury and a water manometers, pressure and vacuum gauges, and a diaphragm pump for generation of pressure and vacuum
- -The pump is installed on a panel back with ports for pressure and vacuum meaasurement
- -Dead weight pressure tester is separately supplied

Photograph includes optional equipment

## <Specifications>

| openione.     |                                                                              |  |
|---------------|------------------------------------------------------------------------------|--|
| Model         | OSC 77FD 210HB                                                               |  |
| Bourdon gauge | 1 ea 0 - 1kg/cm <sup>2</sup>                                                 |  |
|               | 1 ea 0 - 3kg/cm 2                                                            |  |
| Manometer     | 1 ea 0 - 400mm x 1mm graduation U-tube mercury manometer                     |  |
|               | 1 ea 0 - 400mm x 1mm graduation, 1:10, 1:5, 1:2 and 1:1 slope inclined water |  |
| Vacuum pump   | 0.18kW                                                                       |  |
| Power supply  | 220V, 1Ph, 50Hz. Other power supply is available on request                  |  |
| Size (WxLxH)  | Approx. 360 x 700 x 750mm                                                    |  |
| Weight        | Approx. 25kg                                                                 |  |