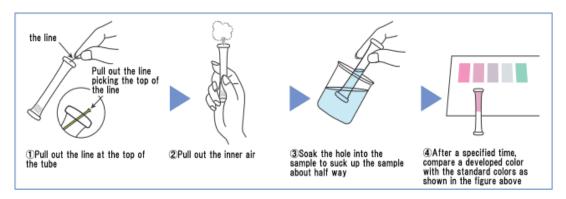

Quality Inspection, Packtest

This is the most simplified water quality inspection kit, variation \*61 kinds mentioned below enabling users to select adequate ones in accordance with the applications

\* Please go to our web site (http://www.osc-tokyo-japan.sakura.ne.jp/?btnG=Overseas+Model) or please ask it us by email.

## <Features>

- Easy operation : by syringe

- Quick results: Almost all measurements within 5 minutes

- Small and light: approx. 1 g/pc - not broken: Polyethylene tube

## <Main usage>

- Process management
- Waste water management
- Drinking water check
- Culture fishery management
- Environment investigation
- Educational materials
- Agriculture
- Others

Pre-check before the precise analysis Detection of poison

Check of swimming pool water



## <How to measure>