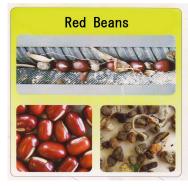

## <Features>

- Rollers separate foreign articles in grain by the difference of the surface friction characteristics between grain and foreign articles.
- As the foreign articles are removed when detected, the sorting is highly accurate.
- No big vibration. no compressor, no blower required.
  Energy saving, less noise and less dust.
  Possible to install at various places.
- Simple structure and easy operation enabling unmanned operation for long time.
- Possible to manufacture various types for various types of grains
- Removed foreign articles are : solid soil, hearthstone, piece of construction material, coal, wood piece, plant stem, metal piece, lint, piece of glass, worm, dropping of small animal and worm, plastic piece, wrapping thread, hair, etc.

## <Specifications(for red/sov beans)>

| _ | - pecinications (for reason bearing) |           |               |               |                |               |               |
|---|--------------------------------------|-----------|---------------|---------------|----------------|---------------|---------------|
|   | MODEL No.                            |           | OSC 92LX200-A | OSC 92LX200-B | OSC 92LX200-C  | OSC 92LX200-D | OSC 92LX200-E |
| I | Capacity                             | Red Beans | 30 - 50       | 100 - 150     | 200 - 300      | 400 - 600     | 600 - 900     |
|   | (kg/h)                               | Soy Beans | 30 - 70       | 100 - 210     | 200 - 420      | 400 - 840     | 600 - 1260    |
| I | Power Consumption                    |           | 60W           | 200W          | 410W           | 920W          | 1280W         |
| I | Size(WxHxD)mm                        |           | 540x1125x650  | 1830x1500x800 | 1810x1850x1600 | contact us    | contact us    |
|   | ex-Work JPY Price                    |           | ¥1,250,000    | ¥4,150,000    | ¥7,800,000     | contact us    | contact us    |