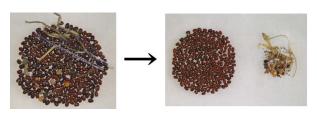

## <Features>

- Rollers separate foreign articles in grain by the difference of the surface friction characteristics between grain and foreign articles.
- As the foreign articles are removed when detected, the sorting is highly accurate.
- No big vibration. no compressor, no blower required.
  Energy saving, less noise and less dust.
  Possible to install at various places.
- Simple structure and easy operation enabling unmanned operation for long time.
- Possible to manufacture various types for various types of grains
- Removed foreign articles are : solid soil, hearthstone, piece of construction material, coal, wood piece, plant stem, metal piece, lint, piece of glass, worm, dropping of small animal and worm, plastic piece, wrapping thread, hair, etc.