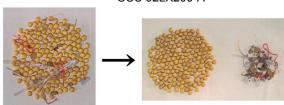

## <Features>

- Rollers separate foreign articles in grain by the difference of the surface friction characteristics between grain and foreign articles.
- As the foreign articles are removed when detected, the sorting is highly accurate.
- No big vibration. no compressor, no blower required.
  Energy saving, less noise and less dust.
  Possible to install at various places.
- Simple structure and easy operation enabling unmanned operation for long time.
- Possible to manufacture various types for various types of grains
- Removed foreign articles are : solid soil, hearthstone, piece of construction material, coal, wood piece, plant stem, metal piece, lint, piece of glass, worm, dropping of small animal and worm, plastic piece, wrapping thread, hair, etc.