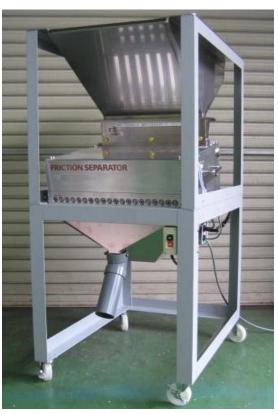

2LX200series Friction Separator

## <Features>

- Rollers separate foreign articles in grain by the difference of the surface friction characteristics between grain and foreign articles.
- As the foreign articles are removed when detected, the sorting is highly accurate.
- No big vibration. no compressor, no blower required.
  Energy saving, less noise and less dust.
  Possible to install at various places.
- Simple structure and easy operation enabling unmanned operation for long time.
- Possible to manufacture various types for various types of grains
- Removed foreign articles are : solid soil, hearthstone, piece of construction material, coal, wood piece, plant stem, metal piece, lint, piece of glass, worm, dropping of small animal and worm, plastic piece, wrapping thread, hair, etc.



OSC 92LX200-A











## <Specifications(for red/sov beans)>

| _ | - pecinications (for reason bearing) |           |               |               |                |               |               |
|---|--------------------------------------|-----------|---------------|---------------|----------------|---------------|---------------|
|   | MODEL No.                            |           | OSC 92LX200-A | OSC 92LX200-B | OSC 92LX200-C  | OSC 92LX200-D | OSC 92LX200-E |
| I | Capacity                             | Red Beans | 30 - 50       | 100 - 150     | 200 - 300      | 400 - 600     | 600 - 900     |
|   | (kg/h)                               | Soy Beans | 30 - 70       | 100 - 210     | 200 - 420      | 400 - 840     | 600 - 1260    |
| I | Power Consumption