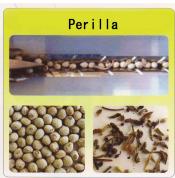

## OSC 92LX200series Friction Separator

## <Features>

- Rollers separate foreign articles in grain by the difference of the surface friction characteristics between grain and foreign articles.
- As the foreign articles are removed when detected, the sorting is highly accurate.
- No big vibration. no compressor, no blower required.
  Energy saving, less noise and less dust.
  Possible to install at various places.
- Simple structure and easy operation enabling unmanned operation for long time.
- Possible to manufacture various types for various types of grains
- Removed foreign articles are : solid soil, hearthstone, piece of construction material, coal, wood piece, plant stem, metal piece, lint, piece of glass, worm, dropping of small animal and worm, plastic piece, wrapping thread, hair, etc.

<Specifications(for perilla)>

| MOD      | EL No.     | OSC 92LX200P-A | OSC 92LX200P-B |  |
|----------|------------|----------------|----------------|--|
| Capacity | Perilla    | 2 - 3kg/h      | 5kg/h          |  |
| Power C  | onsumption | 30W            | 80W            |  |