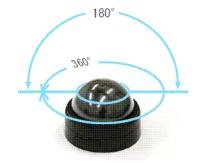

## <Features>

- 180°+ 360° ultra wide Viewing Angle
- 3 Mega Pixel color CMOS Sensor
- JPEG compressed digital images via USB port provide high-definition image to PCs and VCR
- NTSC/PAL composite output
- max 15 frames per second
- Digital Pan/Tilt/Zoom with no moving parts
- 5 inch diameter DOME configuration

180 degrees Panoramic view

Partial Zoom