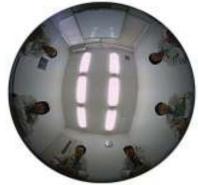

## <Features>

- 180°+ 360° ultra wide Viewing Angle
- 3 Mega Pixel color CMOS Sensor
- JPEG compressed digital images via USB port provide high-definition image to PCs and VCR
- NTSC/PAL composite output
- max 15 frames per second
- Digital Pan/Tilt/Zoom with no moving parts
- 5 inch diameter DOME configuration

180 degrees Panoramic view

Partial Zoom